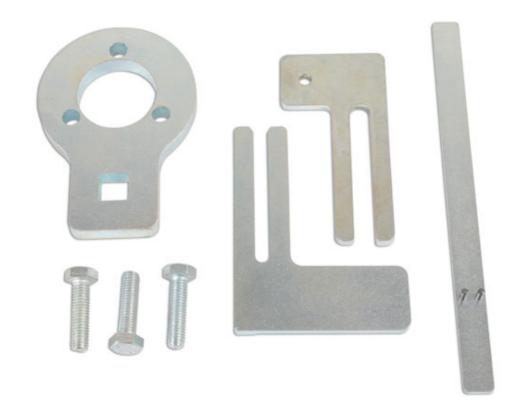

## **Balance Shaft Setting Tools - for BMW**

A kit specifically designed to set the balance shafts on the BMW engines when the balance shafts have been disturbed.

## **Additional Information**

- Applications: BMW engine codes N40, N42, N43, N45, N46, N46T and N52.
- Equivalent to OEM 11 8 700 (Balance shaft alignment fork type).
- Equivalent to OEM 11 5 140 (Balance shaft alignment bar flat type).
- Equivalent to OEM 11 9 330 (Balance shaft alignment fork type).
- Equivalent to OEM 11 9 280 (Vibration damper (crankshaft pulley) holding tool). Made in Sheffield